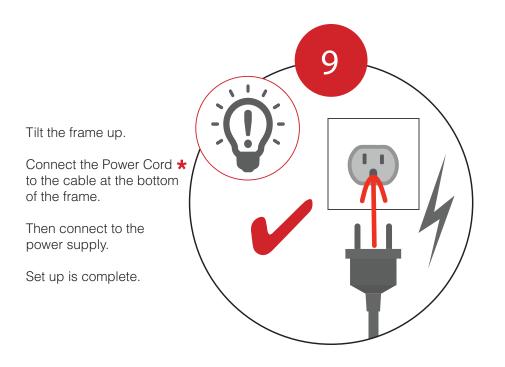

Side Extrusions Top (left)

Side Extrusions Bottom (right)

Fit the Channel Bar assembly into place on the Top, Bottom, and Side Extrusions.

Connect the light power cords according to the diagram on the right.