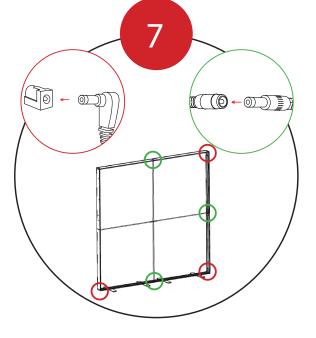

Side Extrusions Top (left)

Side Extrusions Bottom (right)

Fit the Channel Bar assembly into place on the Top, Bottom, and Side Extrusions.

Connect the light power cords according to the diagram on the right.