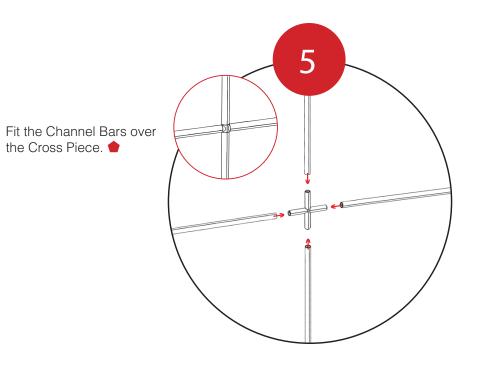

# Included In Your Kit

Top Extrusions Female (left)

Top Extrusions Male (right)

Bottom Extrusions Female (left)

Bottom Extrusions Male (right)

Channel Bar Tops, Bottoms, Sides (left)

Channel Bar Center (right)

Side Extrusions Top (left)

Side Extrusions Bottom (right)

Fit the Channel Bar assembly into place on the Top, Bottom, and Side Extrusions.

Connect the light power cords according to the diagram on the right.