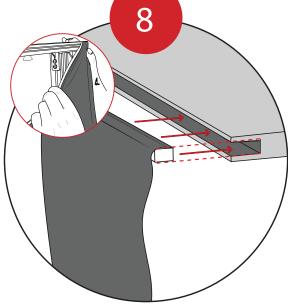

m(d)<br>Approximate shipping weight:<br>49 lbs / 23 kg | Lighting Power Requirements:<br>Watts Amps Volts:<br>needed: needed: 120-240V<br>150W 6.25A |



This product may include the following materials for recycle: aluminum, select wood, fabric, cardboard, paper, steel, and plastics.

# Included In Your Kit



Top Extrusions Female (left)

Top Extrusions Male (right)

Bottom Extrusions Female (left)

Bottom Extrusions Male (right)

Channel Bar Tops, Bottoms, Sides (left)

Channel Bar Center (right)

Side Extrusions Top (left)

Side Extrusions Bottom (right)







Fit the Channel Bar assembly into place on the Top, Bottom, and Side Extrusions.



Connect the light power cords according to the diagram on the right.



Fit your graphic(s) into the channel on the top and bottom extrusions.