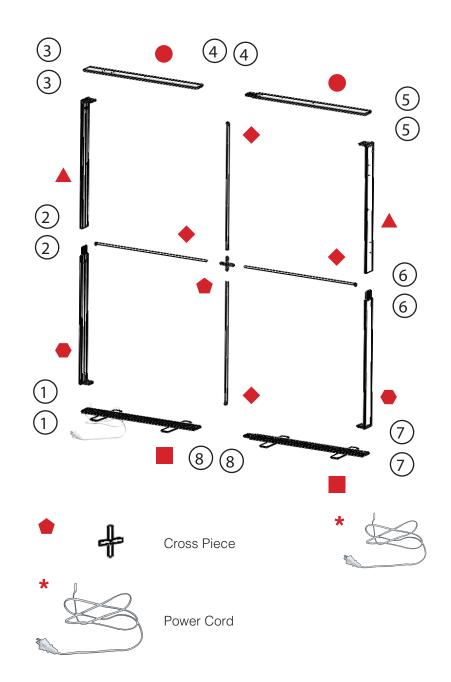

# Included In Your Kit

Top Extrusions Female (left)

Top Extrusions Male (right)

Bottom Extrusions Female (left)

Bottom Extrusions Male (right)

Channel Bar Tops, Bottoms, Sides (left)

Channel Bar Center (right)

Side Extrusions Top (left)

Side Extrusions Bottom (right)

Fit the Channel Bar assembly into place on the Top, Bottom, and Side Extrusions.

Connect the light power cords according to the diagram on the right.