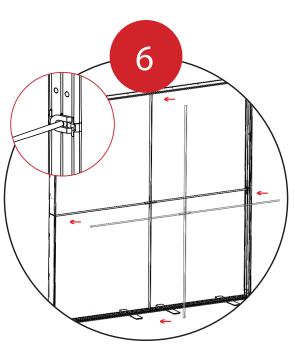

Side Extrusions Top (left)

Side Extrusions Bottom (right)

Fit the Channel Bar assembly into place on the Top, Bottom, and Side Extrusions.

Connect the light power cords according to the diagram on the right.