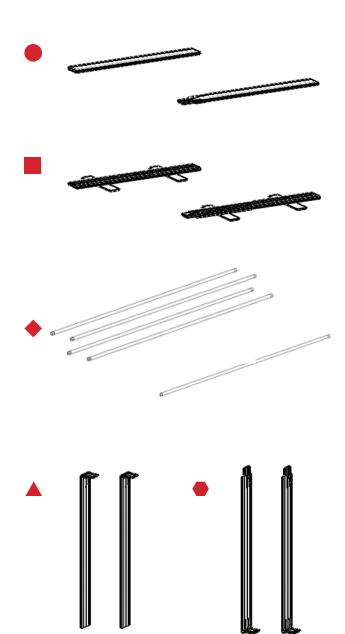

# Included In Your Kit

Top Extrusions Female (left)

Top Extrusions Male (right)

Bottom Extrusions Female (left)

Bottom Extrusions Male (right)

Channel Bar Tops, Bottoms, Sides (left)

Channel Bar Center (right)

Side Extrusions Top (left)

Side Extrusions Bottom (right)

Fit the Channel Bar assembly into place on the Top, Bottom, and Side Extrusions.

Connect the light power cords according to the diagram on the right.