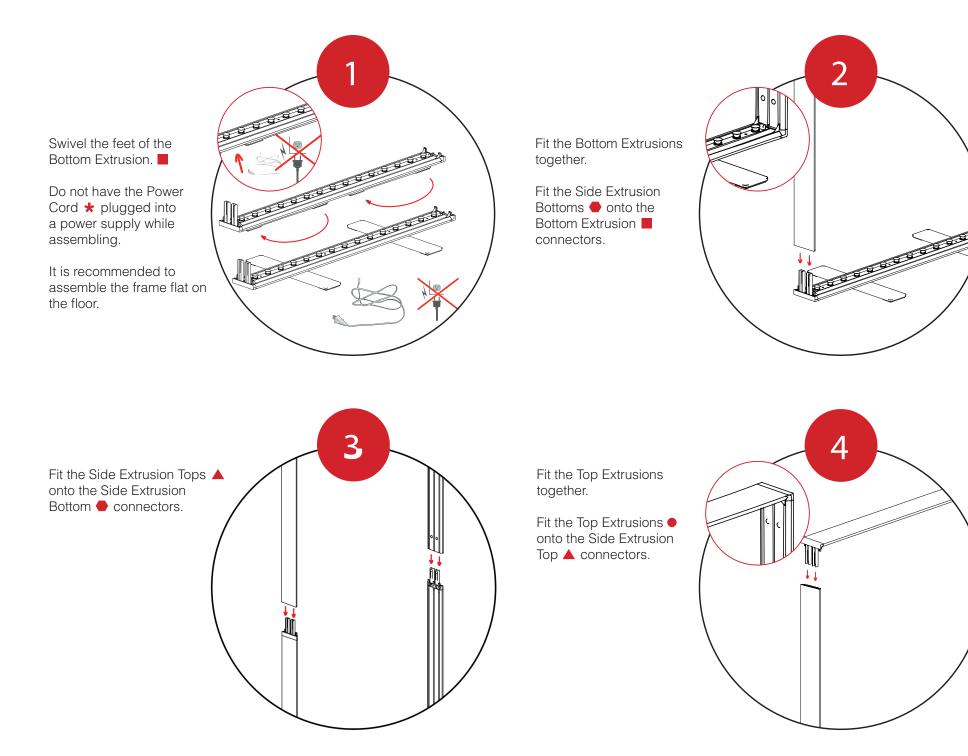

Side Extrusions Top (left)

Side Extrusions Bottom (right)

Fit the Channel Bar assembly into place on the Top, Bottom, and Side Extrusions.

Connect the light power cords according to the diagram on the right.

Fit your graphic(s) into the channel on the top and bottom extrusions.