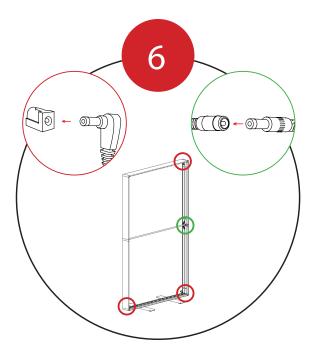

Fit your graphic(s) into the channel on the top and bottom extrusions.

Fit the Channel Bar •

into place on the Side

Extrusions.

Connect the Power Cord to the cable at the bottom of the frame.

Then connect to the power supply.

Set up is complete.