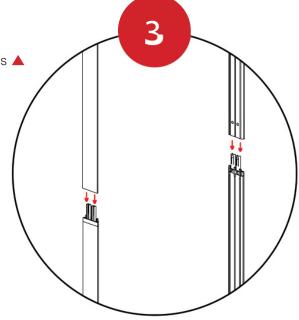

Fit the Side Extrusion Tops ▲ onto the Side Extrusion Bottom ● connectors.

Fit the Top Extrusion ● onto the Side Extrusion Top ▲ connectors.

Connect the light power cords according to the diagram on the right.