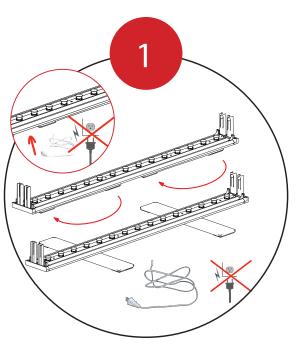

## Included In Your Kit

Swivel the feet of the Bottom Extrusion. ■

Do not have the Power Cord plugged into a power supply while assembling.

It is recommended to assemble the frame flat on the floor.

Fit the Side Extrusion
Bottoms onto the
Bottom Extrusion
connectors.