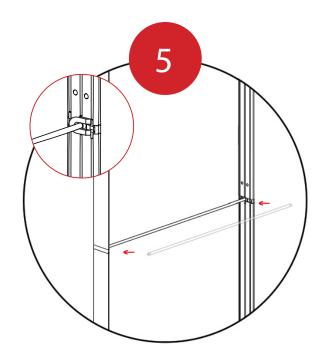

Fit your graphic(s) into the channel on the top and bottom extrusions.

Fit the Channel Bar •

into place on the Side

Extrusions.

Connect the Power Cord to the cable at the bottom of the frame.

Then connect to the power supply.