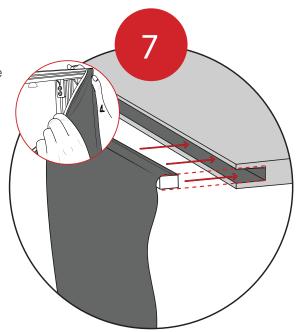

Fit the Side Extrusion Tops ▲ onto the Side Extrusion Bottom ● connectors.

Fit the Top Extrusion ● onto the Side Extrusion Top ▲ connectors.

Connect the light power cords according to the diagram on the right.