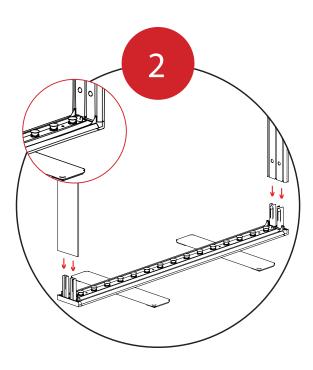

Fit the Side Extrusion Tops ▲ onto the Side Extrusion Bottom ● connectors.

Fit the Top Extrusion ● onto the Side Extrusion Top ▲ connectors.

Connect the light power cords according to the diagram on the right.