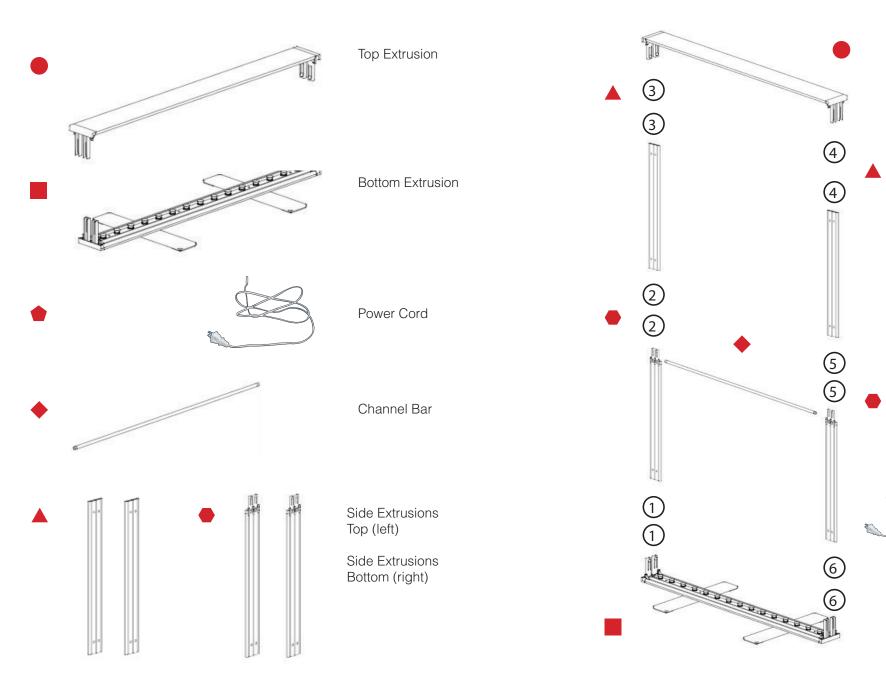

## Included In Your Kit

Swivel the feet of the Bottom Extrusion. ■

Do not have the Power Cord plugged into a power supply while assembling.

It is recommended to assemble the frame flat on the floor.

Fit the Side Extrusion
Bottoms onto the
Bottom Extrusion
connectors.