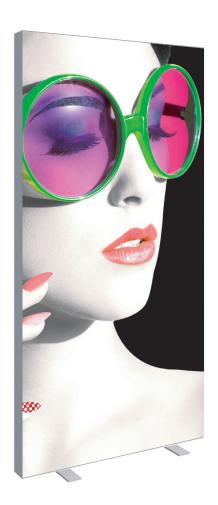

# 4x8ft Vector Frame Backlit Display

#### VF-ESS-LB-R-04

Vector Frame<sup>™</sup> fabric light boxes feature durable 120mm (4.75") aluminum extrusion frames, push-fit backlit fabric graphics and LED top and bottom lighting. Single and double-sided graphic options are available. LED lights come adhered to the frame making set-up as simple as assembling the frame, applying the push-fit graphics and plugging in the electrical cord!

### features and benefits:

- White aluminum frame
- Pre-attached LED lights
- Swivel feet for stability
- Easy toolless assembly

- Reusable box with foam padding and builtin plastic handle. Fits in an OCE
- Lifetime frame warranty against manufacturer defects
- 90 day light warranty

#### dimensions:

| Hardware                                                                                                                                    | Graphic                                                                                                                                              |
|---------------------------------------------------------------------------------------------------------------------------------------------|------------------------------------------------------------------------------------------------------------------------------------------------------|
| Assembled unit: 48"w x 96.75"h x 15.75"d 1219mm(w) x 2457mm(h) x 400mm(d)  Approximate weight: 28 lbs / 13 kg                               | Refer to related graphic template for more information.  One year warranty.                                                                          |
| Shipping                                                                                                                                    | additional information:                                                                                                                              |
| Packing case(s): 1 Box  Shipping dimensions: 54"I x 15"h x 7"d 1372mm(I) x 381mm(h) x 178mm(d)  Approximate shipping weight: 34 lbs / 16 kg | Graphic material: Backlit Intensity push-fit fabric graphics  Lighting Power Requirements: Watts   Amps   Volts: needed: needed: 120-240V 75W 3.125A |