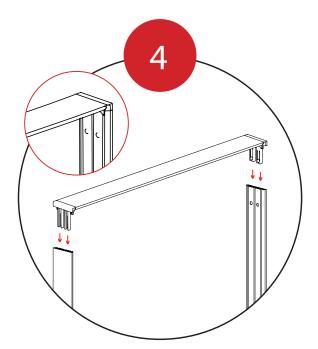

## Included In Your Kit

Swivel the feet of the Bottom Extrusion. ■

Do not have the Power Cord plugged into a power supply while assembling.

It is recommended to assemble the frame flat on the floor.

Fit the Side Extrusion
Bottoms onto the
Bottom Extrusion
connectors.

Fit the Side Extrusion Tops ▲ onto the Side Extrusion Bottom ● connectors.

Fit the Top Extrusion ● onto the Side Extrusion Top ▲ connectors.

Connect the light power cords according to the diagram on the right.