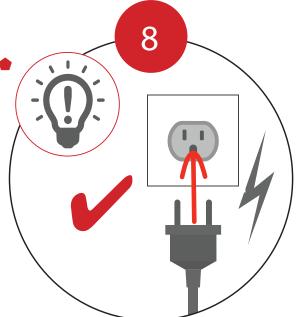

Fit your graphic(s) into the channel on the top and bottom extrusions.

Fit the Channel Bar •

into place on the Side

Extrusions.

Connect the Power Cord to the cable at the bottom of the frame.

Then connect to the power supply.