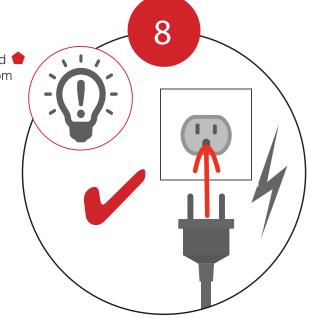

Connect the light power cords according to the

diagram on the right.

Then connect to the power supply.

Set up is complete.