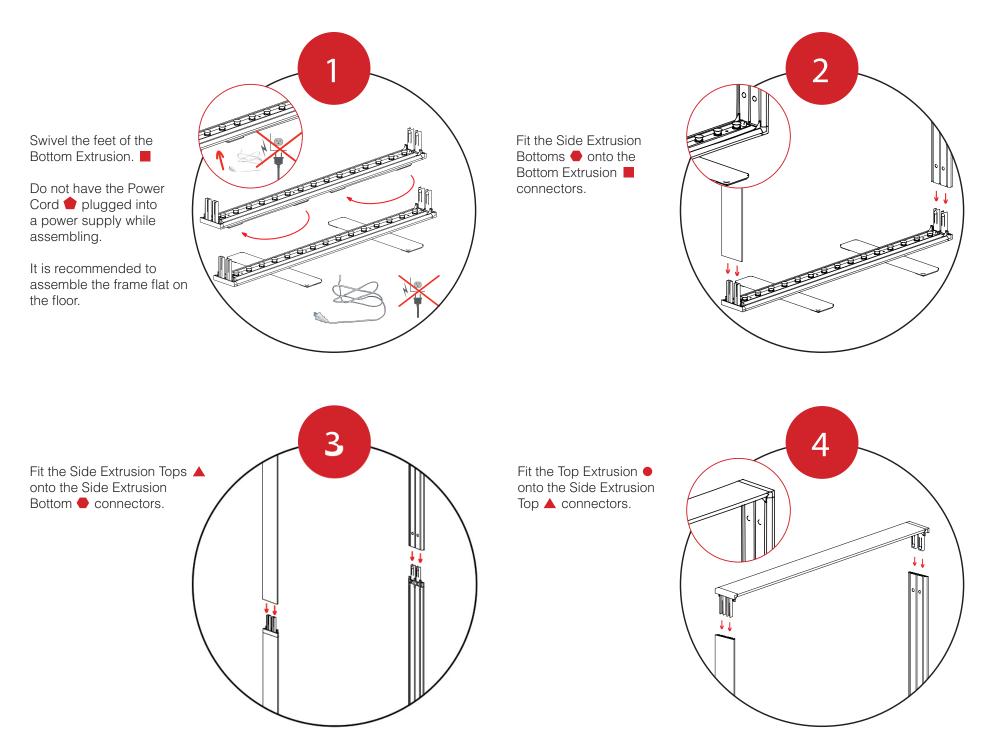

## Included In Your Kit

Fit the Channel Bar into place on the Side Extrusions.

Fit your graphic(s) into the channel on the top and bottom extrusions.

Connect the Power Cord to the cable at the bottom of the frame.