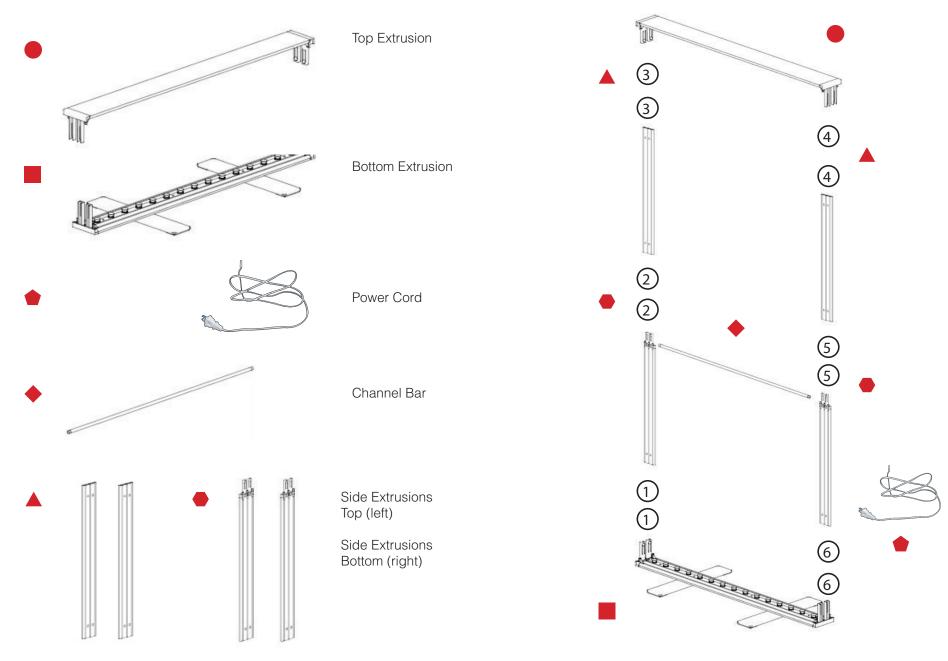

## Included In Your Kit

Fit the Channel Bar into place on the Side Extrusions.

Fit your graphic(s) into the channel on the top and bottom extrusions.

Connect the Power Cord to the cable at the bottom of the frame.