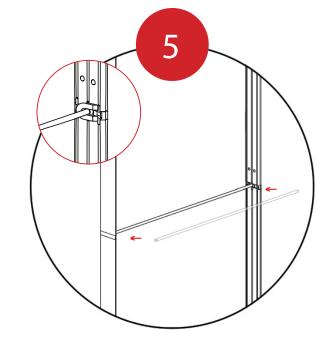

## Included In Your Kit

Fit the Channel Bar into place on the Side Extrusions.

Fit your graphic(s) into the channel on the top and bottom extrusions.

Connect the Power Cord to the cable at the bottom of the frame.