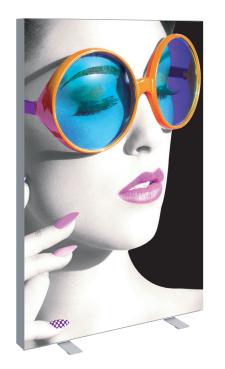

## 4x6ft Vector Frame Backlit Display

## VF-ESS-LB-R-03

Vector Frame<sup>™</sup> fabric light boxes feature durable20mm (4.75") aluminum extrusion frames, push-fit backlit fabric graphics and LED top and bottom lighting. Single and double-sided graphic options are available. LED lights come adhered to the frame making set-up as simple as assembling the frame, applying the push-fit graphics and plugging in the electrical cord!