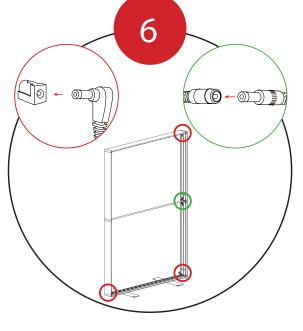

## Included In Your Kit

Fit the Channel Bar into place on the Side Extrusions.

Fit your graphic(s) into the channel on the top and bottom extrusions.

Connect the Power Cord to the cable at the bottom of the frame.

Connect the light power cords according to the

diagram on the right.

Then connect to the power supply.

Set up is complete.