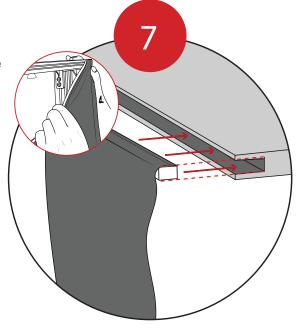

## Included In Your Kit

Fit the Channel Bar into place on the Side Extrusions.

Fit your graphic(s) into the channel on the top and bottom extrusions.

Connect the Power Cord to the cable at the bottom of the frame.

Connect the light power cords according to the

diagram on the right.

Then connect to the power supply.

Set up is complete.