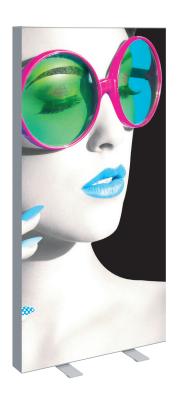

# 3x6ft Vector Frame Backlit Display

#### VF-ESS-LB-R-01

Vector Frame<sup>™</sup> fabric light boxes feature durable 120mm (4.75") aluminum extrusion frames, push-fit backlit fabric graphics and LED top and bottom lighting. Single and double-sided graphic options are available. LED lights come adhered to the frame making set-up as simple as assembling the frame, applying the push-fit graphics and plugging in the electrical cord!

### features and benefits:

- White aluminum frame
- Pre-attached LED lights
- Swivel feet for stability
- Easy toolless assembly

- Reusable box with foam padding and builtin plastic handle. Fits in an OCE
- -Lifetime frame warranty against manufacturer defects
- 90 day light warranty