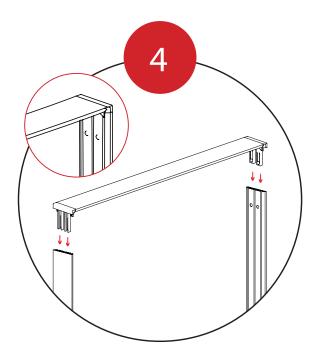

Fit the Side Extrusion Tops 
onto the Side Extrusion
Bottom connectors.

Fit the Top Extrusion ● onto the Side Extrusion Top ▲ connectors.

Connect the light power cords according to the diagram on the right.