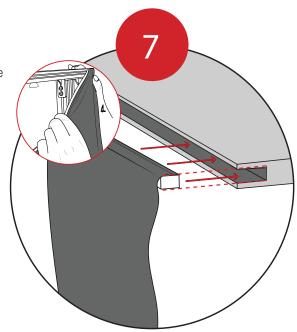

Fit your graphic(s) into the channel on the top and bottom extrusions.

Fit the Channel Bar •

into place on the Side

Extrusions.

Connect the Power Cord to the cable at the bottom of the frame.

Then connect to the power supply.