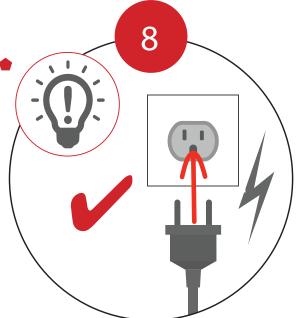

Fit your graphic(s) into the channel on the top and bottom extrusions.

Fit the Channel Bar •

into place on the Side

Extrusions.

Connect the Power Cord to the cable at the bottom of the frame.

Then connect to the power supply.

Set up is complete.