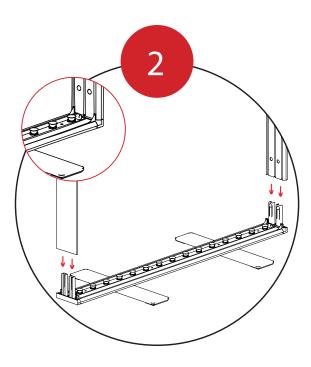

## Included In Your Kit

Swivel the feet of the Bottom Extrusion.

Do not have the Power Cord plugged into a power supply while assembling.

It is recommended to assemble the frame flat on the floor.

Fit the Side Extrusion
Bottoms onto the
Bottom Extrusion
connectors.