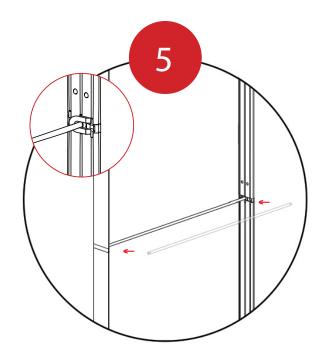

Fit your graphic(s) into the channel on the top and bottom extrusions.

Fit the Channel Bar •

into place on the Side

Extrusions.

Connect the Power Cord to the cable at the bottom of the frame.

Then connect to the power supply.