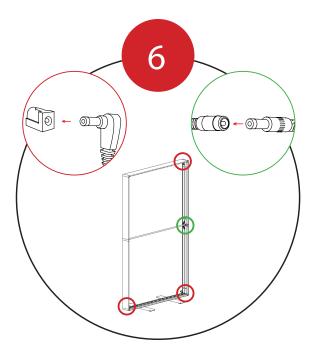

## Included In Your Kit

Swivel the feet of the Bottom Extrusion.

Do not have the Power Cord plugged into a power supply while assembling.

It is recommended to assemble the frame flat on the floor.

Fit the Side Extrusion
Bottoms onto the
Bottom Extrusion
connectors.

Fit the Side Extrusion Tops 
onto the Side Extrusion
Bottom connectors.

Fit the Top Extrusion ● onto the Side Extrusion Top ▲ connectors.

Connect the light power cords according to the diagram on the right.