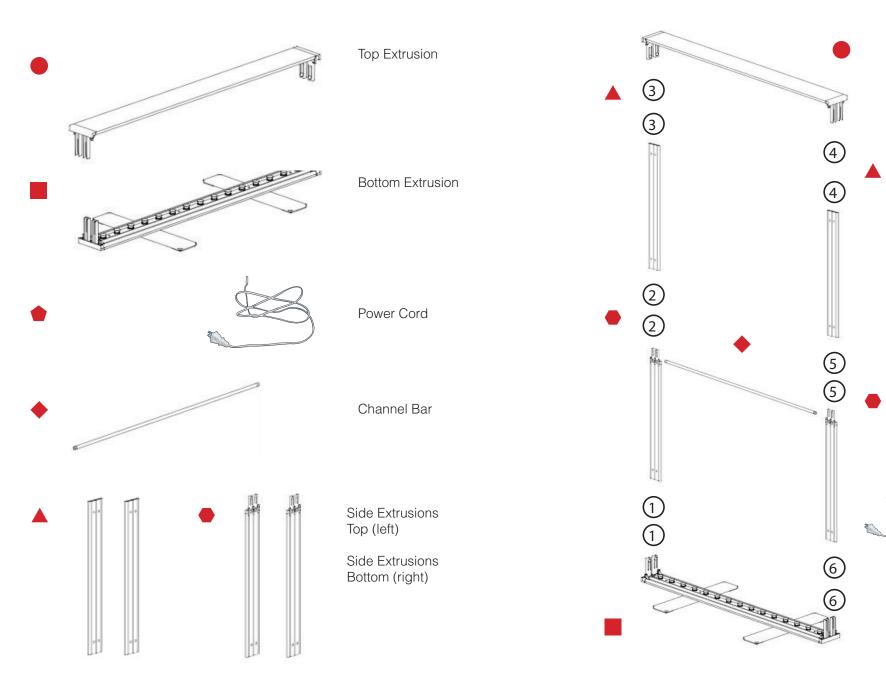

## Included In Your Kit

Swivel the feet of the Bottom Extrusion.

Do not have the Power Cord plugged into a power supply while assembling.

It is recommended to assemble the frame flat on the floor.

Fit the Side Extrusion
Bottoms onto the
Bottom Extrusion
connectors.

Fit the Side Extrusion Tops 
onto the Side Extrusion
Bottom connectors.

Fit the Top Extrusion ● onto the Side Extrusion Top ▲ connectors.

Connect the light power cords according to the diagram on the right.

Fit your graphic(s) into the channel on the top and bottom extrusions.

Fit the Channel Bar •

into place on the Side

Extrusions.

Connect the Power Cord to the cable at the bottom of the frame.

Then connect to the power supply.