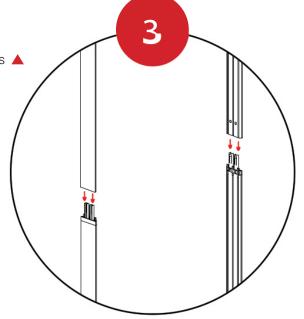

Fit the Side Extrusion Tops 
onto the Side Extrusion
Bottom connectors.

Fit the Top Extrusion ● onto the Side Extrusion Top ▲ connectors.

Connect the light power cords according to the diagram on the right.