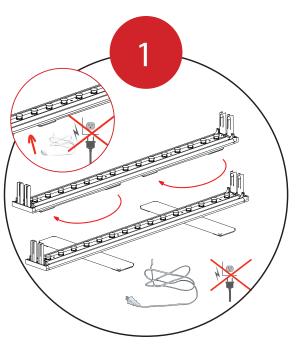

## Included In Your Kit

Swivel the feet of the Bottom Extrusion.

Do not have the Power Cord plugged into a power supply while assembling.

It is recommended to assemble the frame flat on the floor.

Fit the Side Extrusion
Bottoms onto the
Bottom Extrusion
connectors.