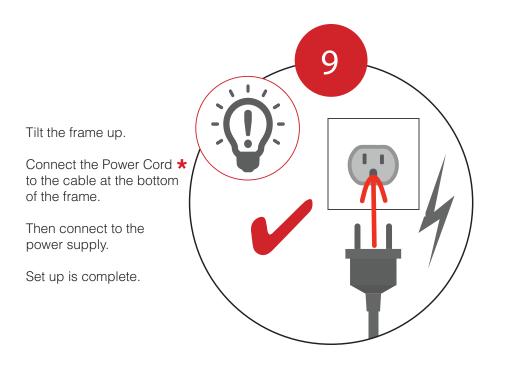

## Included In Your Kit

Do not have the Power Cord \* plugged into a power supply while assembling.

It is recommended to assemble the frame flat on the floor.

Fit the Bottom Extrusions together.

Fit the Side Extrusion Bottoms ● onto the Bottom Extrusion ■ connectors.