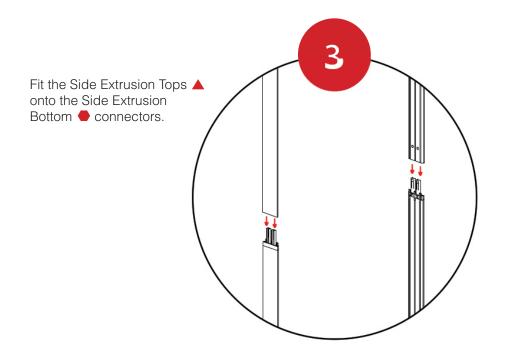

## Included In Your Kit

Do not have the Power Cord \* plugged into a power supply while assembling.

It is recommended to assemble the frame flat on the floor.

Fit the Bottom Extrusions together.

Fit the Side Extrusion Bottoms ● onto the Bottom Extrusion ■ connectors.