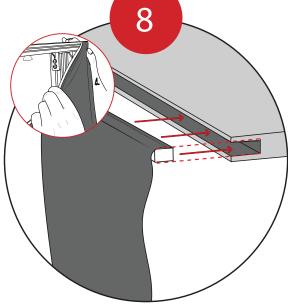

s:<br>needed: needed: 120-240V<br>150W 6.25A |



This product may include the following materials for recycle: aluminum, select wood, fabric, cardboard, paper, steel, and plastics.

## Included In Your Kit





Do not have the Power Cord \* plugged into a power supply while assembling.

It is recommended to assemble the frame flat on the floor.



Fit the Bottom Extrusions together.

Fit the Side Extrusion Bottoms ● onto the Bottom Extrusion ■ connectors.





Fit the Top Extrusions together.

Fit the Top Extrusions ● onto the Side Extrusion Top ▲ connectors.





Fit the Channel Bar assembly into place on the Top, Bottom, and Side Extrusions.



Connect the light power cords according to the diagram on the right.



Fit your graphic(s) into the channel on the top and bottom extrusions.