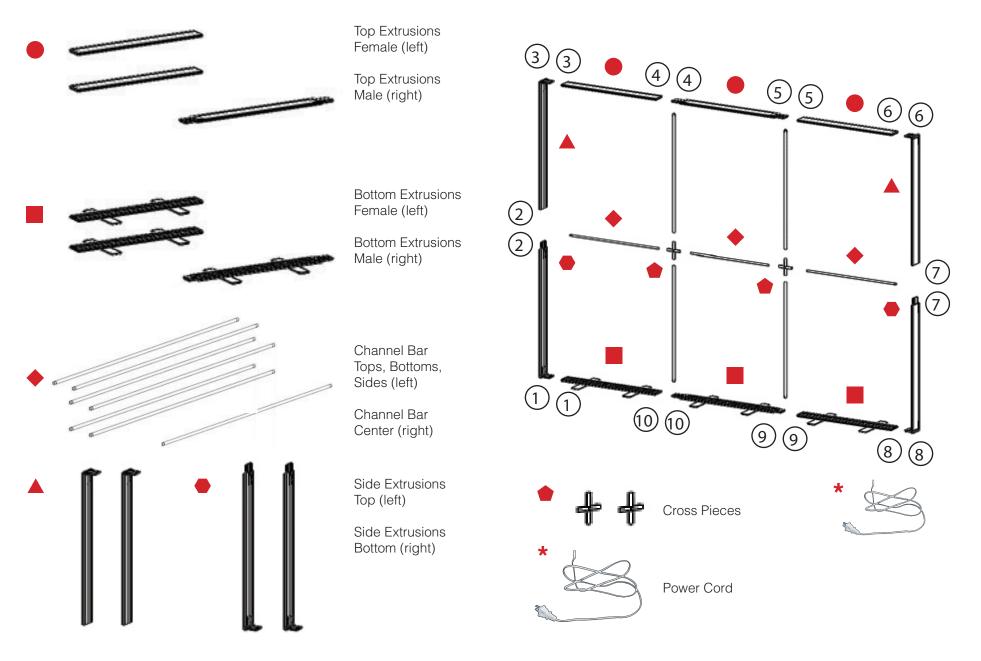

## Included In Your Kit

Do not have the Power Cord \* plugged into a power supply while assembling.

It is recommended to assemble the frame flat on the floor.

Fit the Bottom Extrusions together.

Fit the Side Extrusion Bottoms ● onto the Bottom Extrusion ■ connectors.

Fit the Top Extrusions together.

Fit the Top Extrusions ● onto the Side Extrusion Top ▲ connectors.

Fit the Channel Bar assembly into place on the Top, Bottom, and Side Extrusions.

Connect the light power cords according to the diagram on the right.