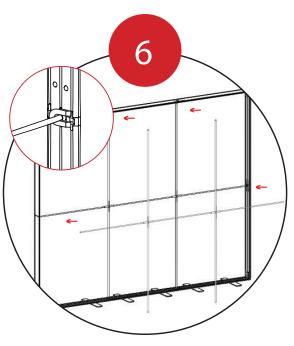

Fit the Top Extrusions together.

Fit the Top Extrusions ● onto the Side Extrusion Top ▲ connectors.

Fit the Channel Bar assembly into place on the Top, Bottom, and Side Extrusions.

Connect the light power cords according to the diagram on the right.