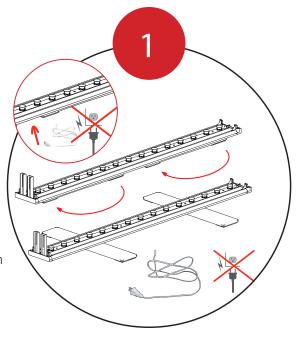

## Included In Your Kit

Do not have the Power Cord \* plugged into a power supply while assembling.

It is recommended to assemble the frame flat on the floor.

Fit the Bottom Extrusions together.

Fit the Side Extrusion Bottoms ● onto the Bottom Extrusion ■ connectors.