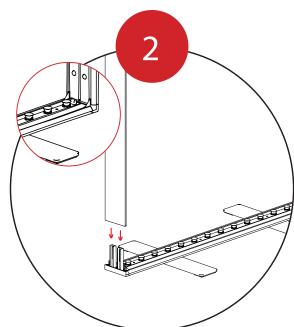

## Included In Your Kit

Do not have the Power Cord \* plugged into a power supply while assembling.

It is recommended to assemble the frame flat on the floor.

Fit the Bottom Extrusions together.

Fit the Side Extrusion Bottoms ● onto the Bottom Extrusion ■ connectors.

Fit the Top Extrusions together.

Fit the Top Extrusions ● onto the Side Extrusion Top ▲ connectors.

Fit the Channel Bar assembly into place on the Top, Bottom, and Side Extrusions.

Connect the light power cords according to the diagram on the right.