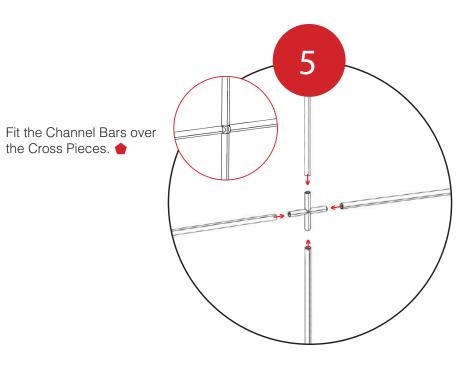

Fit the Top Extrusions together.

Fit the Top Extrusions ● onto the Side Extrusion Top ▲ connectors.

Fit the Channel Bar assembly into place on the Top, Bottom, and Side Extrusions.

Connect the light power cords according to the diagram on the right.