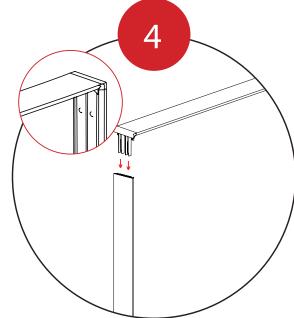

Fit the Top Extrusions together.

Fit the Top Extrusions ● onto the Side Extrusion Top ▲ connectors.

Fit the Channel Bar assembly into place on the Top, Bottom, and Side Extrusions.

Connect the light power cords according to the diagram on the right.