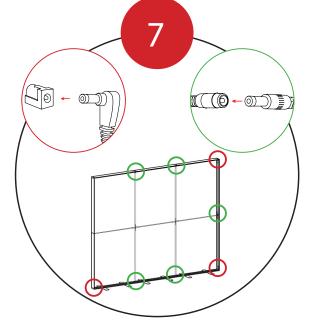

Fit the Top Extrusions together.

Fit the Top Extrusions ● onto the Side Extrusion Top ▲ connectors.

Fit the Channel Bar assembly into place on the Top, Bottom, and Side Extrusions.

Connect the light power cords according to the diagram on the right.