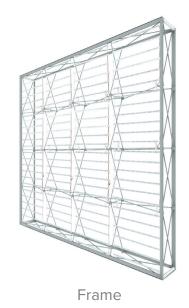

#### **DISPLAY CONSTRUCTION**

Aluminum Frame

### **Set Up Pop Up Frame**

**a.** Place frame with the adjustable feet facing down.

b. Expand the frame

**c.** Close frame by pushing the outside of the frame until male and female ends connect