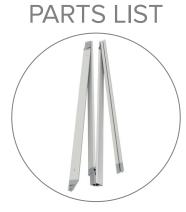

Graphic Endcaps (Optional)

Channel Bars on Frame

Ladder Lights

### **Insert Channel Bars**

**a.** Expand each channel bar. Follow bungee to connect.

**c.** Slide channels bars onto frame, from top to bottom, then secure onto metal peg.

**d.** Attach the top and bottom endcaps on each side of the frame.