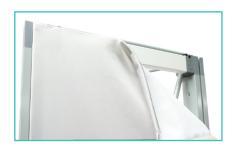

### **Insert Channel Bars**

**a.** Expand each channel bar. Follow bungee to connect.

**c.** Slide channels bars onto frame, from top to bottom, then secure onto metal peg.

**d.** Attach the top and bottom endcaps on each side of the frame.