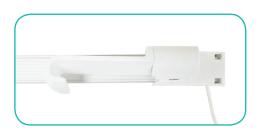

### **Install Transformer Clip**

**a.** Snap Transformer Clip onto each bottom "x" bar.

**b.** While pulling the end tab of the clip, place the Transformer on top of the Transformer clip.