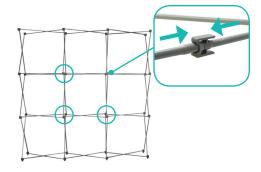

### **Insert Channel Bars**

**a.** Expand each channel bar. Follow bungee to connect.

**c.** Slide channels bars onto frame, from top to bottom, then secure onto metal peg.

**d.** Attach the top and bottom endcaps on each side of the frame.