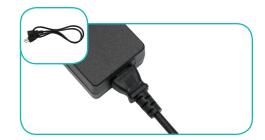

### TRANSFORMER SPECIFICATION

| OUTPUT | 24V/3.75A       |
|--------|-----------------|
| INPUT  | AC100-240V/1.3A |

### **Connect Ladder Lights**

**a.** Connect each ladder light together using the barrel connectors.

**b.** Connect bottom set of lights to the LED Driver using the barrel connectors

**c.** Insert power cord to the LED Driver. Plug other side into your main power outlet.