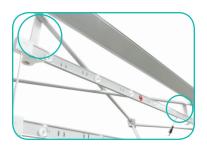

### **Insert Channel Bars**

**a.** Expand each channel bar. Follow bungee to connect.

**c.** Slide channels bars onto frame, from top to bottom, then secure onto metal peg.

**d.** Attach the top and bottom endcaps on each side of the frame.