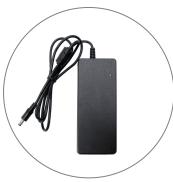

### TRANSFORMER SPECIFICATION

| OUTPUT | 24V/3.75A       |
|--------|-----------------|
| INPUT  | AC100-240V/1.3A |

Qty 1 - Pop Up Frame

Qty 8 - 4 Section Channel Bars

Qty 4 - End Cap Channel Bars

Qty 1 - Carry Bag

Qty 2 - Channel Bar Bags

Qty 16 - Ladder Lights

Qty 4 - Transformers

Qty 4 - Transformer Power Cords