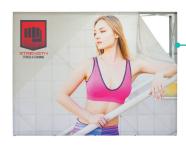

### PRODUCT DESCRIPTION

Illuminate your message with the Lumiere Light Wall®! Lumiere ladder lights make backlit graphics pop on this innovative combo display of silicone-edge graphics and portable RPL fabric pop ups. Plus, the Lumiere shrinks down in size: simply collapse the geometric frame and the SEG bungeed channel bars, and fold or roll the fabrics graphics. Setup requires 1 person and 5-10 minutes. SEG portability is easy and stylish.

#### **GRAPHIC DIMENSIONS**

MAIN GRAPHIC 118.5" W x 118.5" H

END CAP GRAPHIC 14.25" W x 118.5" H