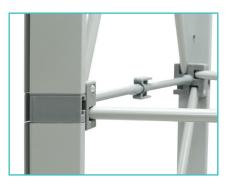

### **Insert Channel Bars**

**a.** Expand each channel bar. Follow bungee to connect.

**c.** Slide channels bars onto frame, from top to bottom, then secure onto metal peg.

**d.** Attach the top and bottom endcaps on each side of the frame.

### **Install Transformer Clip**

**a.** Snap Transformer Clip onto each bottom "x" bar.

**b.** While pulling the end tab of the clip, place the Transformer on top of the Transformer clip.