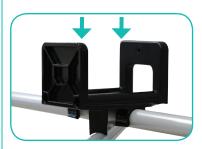

### **Install Transformer Clip**

**a.** Snap Transformer Clip onto each bottom "x" bar.

**b.** While pulling the end tab of the clip, place the Transformer on top of the Transformer clip.