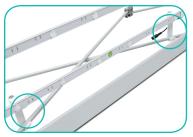

### **Insert Channel Bars**

**a.** Expand each channel bar. Follow bungee to connect.

**c.** Slide channels bars onto frame, from top to bottom, then secure onto metal peg.

**d.** Attach the top and bottom endcaps on each side of the frame.

### **Unfold The Hooks**

a. Locate each hook.

b. Turn each hook outward.

**c.** Twist each hook to face the front of the ladder light.