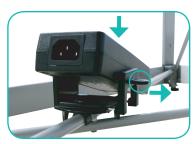

### **Install Transformer Clip**

**a.** Snap Transformer Clip onto each bottom "x" bar.

**b.** While pulling the end tab of the clip, place the Transformer on top of the Transformer clip.