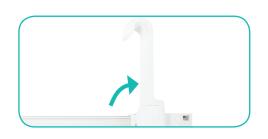

### **Hook Ladder Lights**

**a.** Hang ladder lights from top "x" bar. *Note:* Make sure to follow label that says "UP" or "DOWN".

**b.** Hang ladder lights each section of the frame until reaching the bottom of the frame.