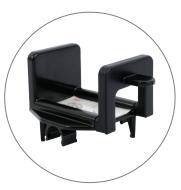

Qty 4 - Transformer Clips

Qty 4 - Ladder Light Travel Bags

### **Install Transformer Clip**

**a.** Snap Transformer Clip onto each bottom "x" bar.

**b.** While pulling the end tab of the clip, place the Transformer on top of the Transformer clip.