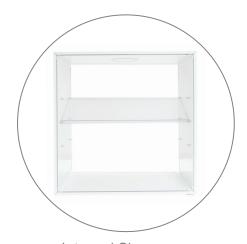

### PRODUCT DESCRIPTION

Illuminate your message with the Lumiere Light Wall®! Lumiere ladder lights make backlit graphics pop on this innovative combo display of silicone-edge graphics and portable RPL fabric pop ups. Plus, the Lumiere shrinks down in size: simply collapse the geometric frame and the SEG bungeed channel bars, and fold or roll the fabrics graphics. Setup requires 1 person and 5-10 minutes. SEG portability is easy and stylish.

#### **GRAPHIC DIMENSIONS**

MAIN GRAPHIC 118.5" W x 118.5" H

END CAP GRAPHIC 14.25" W x 118.5" H