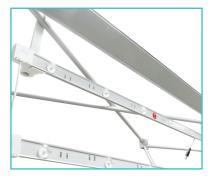

### **Unfold The Hooks**

a. Locate each hook.

b. Turn each hook outward.

**c.** Twist each hook to face the front of the ladder light.

### **Hook Ladder Lights**

**a.** Hang ladder lights from top "x" bar. *Note:* Make sure to follow label that says "UP" or "DOWN".

**b.** Hang ladder lights each section of the frame until reaching the bottom of the frame.

### **Connect Ladder Lights**

**a.** Connect each ladder light together using the barrel connectors.

**b.** Connect bottom set of lights to the LED Driver using the barrel connectors

**c.** Insert power cord to the LED Driver. Plug other side into your main power outlet.