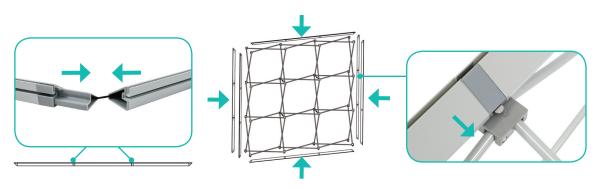

### **Set Up Pop Up Frame**

**a.** Place frame with the adjustable feet facing down.

b. Expand the frame

**c.** Close frame by pushing the outside of the frame until male and female ends connect

### **Insert Channel Bars**

**a.** Expand each channel bar. Follow bungee to connect.

**c.** Slide channels bars onto frame, from top to bottom, then secure onto metal peg.

**d.** Attach the top and bottom endcaps on each side of the frame.