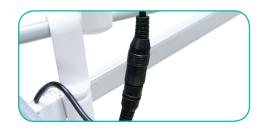

### **Connect Ladder Lights**

**a.** Connect each ladder light together using the barrel connectors.

**b.** Connect bottom set of lights to the LED Driver using the barrel connectors

**c.** Insert power cord to the LED Driver. Plug other side into your main power outlet.