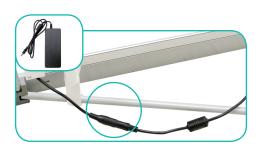

### **Connect Ladder Lights**

**a.** Connect each ladder light together using the barrel connectors.

**b.** Connect bottom set of lights to the LED Driver using the barrel connectors

**c.** Insert power cord to the LED Driver. Plug other side into your main power outlet.