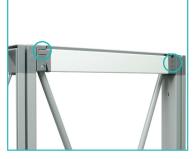

### **Unfold The Hooks**

a. Locate each hook.

b. Turn each hook outward.

**c.** Twist each hook to face the front of the ladder light.