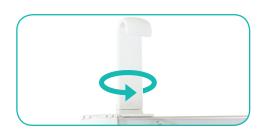

### **Set Up Pop Up Frame**

**a.** Place frame with the adjustable feet facing down.

b. Expand the frame

**c.** Close frame by pushing the outside of the frame until male and female ends connect