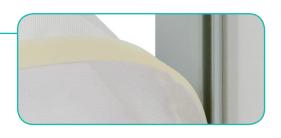

#### **GRAPHIC FINISHING**

Silicone beading is sewn around the perimeter of the fabric graphic. Silicone beading is hidden from view once installed.

### **Install Graphic**

**a.** In each corner, insert the silicone edge beading into the groove.

**b.** Then insert the remainder of the beading. Repeat blockout installation for the back frame.

**c.** Then repeat graphic installation on the end caps for each side.