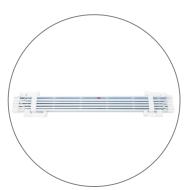

Graphic Endcaps (Optional)

Channel Bars on Frame

Ladder Lights

### LADDER LIGHTS FEATURES

| EACH LIGHT BEAD   | 1.0W      |
|-------------------|-----------|
| ANGLE             | 170°      |
| OPERATING VOLTAGE | DC12V/24V |
| TOTAL WATTAGE     | 560W      |
| TOTAL AMPERAGE    | 24A       |

### **Hook Ladder Lights**

**a.** Hang ladder lights from top "x" bar. *Note:* Make sure to follow label that says "UP" or "DOWN".

**b.** Hang ladder lights each section of the frame until reaching the bottom of the frame.