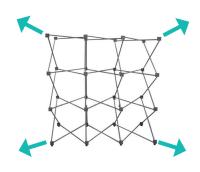

### **Set Up Pop Up Frame**

**a.** Place frame with the adjustable feet facing down.

b. Expand the frame

**c.** Close frame by pushing the outside of the frame until male and female ends connect